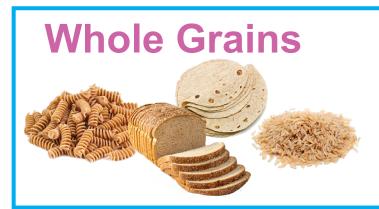

#### Any WIC approved brand of:

- Bread in package sizes up to 24 ounces
- Pasta, tortillas, and brown rice in package sizes up to 16 ounces

Choose the 16 ounce package size unless it is out of stock.

Special Supplemental Nutrition Program for Women, Infants, and Children (WIC